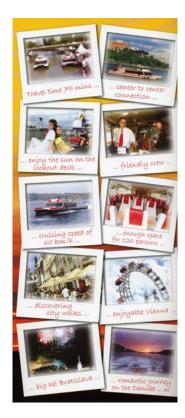

Crowning church of the Hungarian Kings

Crown Plaza Hotel; View from the Presidential Residence

Pictures from the historic centre of Bratislava

Bratislava is easy to reach, within 10 km distance from the airport in Bratislava, or 50 km distance from the airport in Vienna. From here (arrival level) there is a bus transfer to Bratislava bus terminal.

The first bus starts at 08:00 and the next ones start from 08:30 till 23:30 every hour. The transfer takes about one hour.

Another romantic way to travel from Vienna to Bratislava is to use the hydrofoil "Twin City Liner". This goes from the centre of Vienna to the centre of Bratislava. The travelling time is 1 hour and 15 minutes.

The Twin City Liner starts at 08:30, 12:30 and 16:30 and on Saturdays and Sundays also at 09:00.

For more information refer to the website:

http://www.twincityliner.com/deutsch/fahrplan.shtml